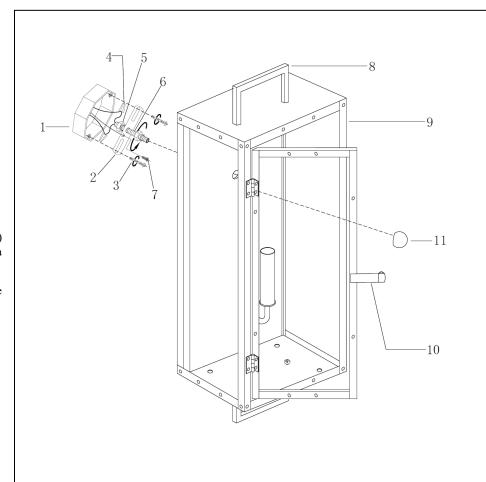

## ASSEMBLY AND INSTALLATION

- 1. Thread mounting nipple (6) into the single mounting bar (2) and secure it with the hex nut (5).
- 2. Secure the single mounting bar(2) with box screws (3) to the outlet box(1).
- 3. Pull out the outlet wire and ground wire from the outlet box(1). Make wire connections
- --Connect white wire from light to White wire from power source with wire nut(4).
- -- Connect Black from light to Black wire from power source with wire nut(4).
- -- Loop the ground wire to single mounting bar(2) with a green screw(7).
- 4. After wires are connected, tuck them carefully inside outlet box, then, attach the fixture (9) against the outlet box(1), allowing for the mounting nipple (6) to protrude through the hole of the frame backplate, then, secure with the ball nut(11).
- 5. Install bulbs into the socket.
- 6. Close the door, insert the latch (10)

Please do not exceed the Maximum capacity recommended on the socket

INSTALLATION IS NOW COMPLETED

7. GREEN SCREW

10. LATCH 11. BALL NUT

9. FIXTURE FRAME

8. DECORATIVE HANDLE

1. OUTLET BOX

BOX SCREW

HEX NUT

SINGLE MOUNTING BAR

WIRE CONNECTOR

MOUNTING NIPPLE