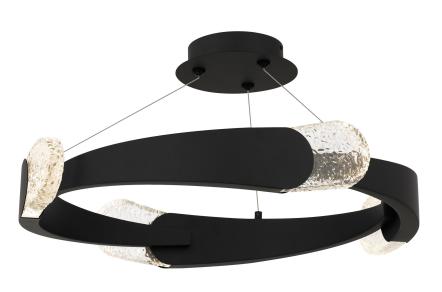

#### PCSAF1724MBK

Saffron Matte Black Semi-Flush Mount Matte Black

### **DETAILS**

Material: STEEL

Glass/Shade Description: Clear Textured

Glass - Glass

# **DIMENSIONS**

Dimensions: 24.00" W x 9.50" H x 24.00" D

Canopy Dimensions: 6.00"W x 6.00"D

Weight: 15.62 lbs