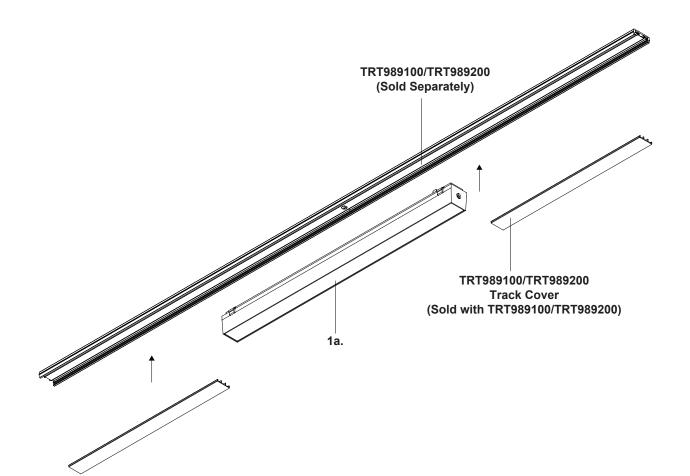

#### Technical Support: 1-855-855-8926

1. Once track (TRT989100/TRT989200, sold separately) is mounted on mounting surface, proceed with removing fixture from its original package

2. Attach fixture (1a) to track (Sold Separately), followed by track covers (Sold with Track Component). Cut track covers to desired length