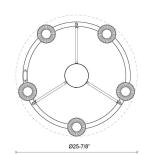

## SPECIFICATION DETAILS

| of Edition (Hort Be miles |                                                                                                                                                              |  |  |
|---------------------------|--------------------------------------------------------------------------------------------------------------------------------------------------------------|--|--|
| Fixture Dimensions        | D25-7/8" x H21-7/8"                                                                                                                                          |  |  |
| Canopy Dimensions         | D5-1/8" x H1"                                                                                                                                                |  |  |
| Minimum Hang Height       | 28"                                                                                                                                                          |  |  |
| Location                  | Dry                                                                                                                                                          |  |  |
| Glass Details             | Clear Ribbed Glass (CH442626BGCR)<br>Clear Ribbed Glass (CH442626MBCR)<br>Glossy Opal Ribbed Glass (CH442626BGGR)<br>Glossy Opal Ribbed Glass (CH442626MBGR) |  |  |
| Illumination Direction    | Up/Down                                                                                                                                                      |  |  |
| Light Source/Life         | Socket                                                                                                                                                       |  |  |
| Material                  | Steel, Glass                                                                                                                                                 |  |  |
| Slopped Ceiling Adaptable | Yes, 45 Deg                                                                                                                                                  |  |  |
| Rod Length                | 46" Max (3×12" + 1×6" + 1×4")                                                                                                                                |  |  |
| Shade Details             | Clear Ribbed Glass Shade (BGCR)<br>Clear Ribbed Glass Shade (MBCR)<br>Glossy Opal Ribbed Glass Shade (BGGR)<br>Glossy Opal Ribbed Glass Shade (MBGR)         |  |  |
| Wire Length               | 60"                                                                                                                                                          |  |  |
| Compliance                | UL Certified: Yes                                                                                                                                            |  |  |