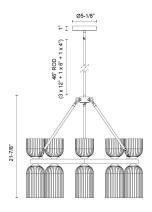

## SPECIFICATION DETAILS

| of Edition (Hort Be miles |                                                                                                                                                              |  |  |
|---------------------------|--------------------------------------------------------------------------------------------------------------------------------------------------------------|--|--|
| Fixture Dimensions        | D25-7/8" x H21-7/8"                                                                                                                                          |  |  |
| Canopy Dimensions         | D5-1/8" x H1"                                                                                                                                                |  |  |
| Minimum Hang Height       | 28"                                                                                                                                                          |  |  |
| Location                  | Dry                                                                                                                                                          |  |  |
| Glass Details             | Clear Ribbed Glass (CH442626BGCR)<br>Clear Ribbed Glass (CH442626MBCR)<br>Glossy Opal Ribbed Glass (CH442626BGGR)<br>Glossy Opal Ribbed Glass (CH442626MBGR) |  |  |
| Illumination Direction    | Up/Down                                                                                                                                                      |  |  |
| Light Source/Life         | Socket                                                                                                                                                       |  |  |
| Material                  | Steel, Glass                                                                                                                                                 |  |  |
| Slopped Ceiling Adaptable | Yes, 45 Deg                                                                                                                                                  |  |  |
| Rod Length                | 46" Max (3×12" + 1×6" + 1×4")                                                                                                                                |  |  |
| Shade Details             | Clear Ribbed Glass Shade (BGCR)<br>Clear Ribbed Glass Shade (MBCR)<br>Glossy Opal Ribbed Glass Shade (BGGR)<br>Glossy Opal Ribbed Glass Shade (MBGR)         |  |  |
| Wire Length               | 60"                                                                                                                                                          |  |  |
| Compliance                | UL Certified: Yes                                                                                                                                            |  |  |