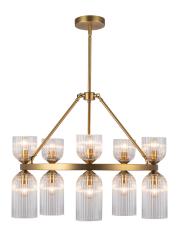

## **Nelly 26-in Chandelier**

| Comments |  |
|----------|--|
|          |  |
|          |  |
|          |  |

| Model                                                                    | Bulbs (not included) | Wattage (or equivalent) |
|--------------------------------------------------------------------------|----------------------|-------------------------|
| CH442626<br>CH442626BGCR<br>CH442626MBCR<br>CH442626BGGR<br>CH442626MBGR | 10 x E12             | 40W                     |

The Nelly lighting collection is a perfect blend of classic ribbed glass shades and modern asymmetrical forms. It's got a fresh and versatile vibe that'll make any room pop. Choose from green, opal, or clear glass, and you can mix and match to create a unique design that's all your own.

## SPECIFICATION DETAILS

| of Edition (Hort Be miles |                                                                                                                                                              |  |  |
|---------------------------|--------------------------------------------------------------------------------------------------------------------------------------------------------------|--|--|
| Fixture Dimensions        | D25-7/8" x H21-7/8"                                                                                                                                          |  |  |
| Canopy Dimensions         | D5-1/8" x H1"                                                                                                                                                |  |  |
| Minimum Hang Height       | 28"                                                                                                                                                          |  |  |
| Location                  | Dry                                                                                                                                                          |  |  |
| Glass Details             | Clear Ribbed Glass (CH442626BGCR)<br>Clear Ribbed Glass (CH442626MBCR)<br>Glossy Opal Ribbed Glass (CH442626BGGR)<br>Glossy Opal Ribbed Glass (CH442626MBGR) |  |  |
| Illumination Direction    | Up/Down                                                                                                                                                      |  |  |
| Light Source/Life         | Socket                                                                                                                                                       |  |  |
| Material                  | Steel, Glass                                                                                                                                                 |  |  |
| Slopped Ceiling Adaptable | Yes, 45 Deg                                                                                                                                                  |  |  |
| Rod Length                | 46" Max (3×12" + 1×6" + 1×4")                                                                                                                                |  |  |
| Shade Details             | Clear Ribbed Glass Shade (BGCR)<br>Clear Ribbed Glass Shade (MBCR)<br>Glossy Opal Ribbed Glass Shade (BGGR)<br>Glossy Opal Ribbed Glass Shade (MBGR)         |  |  |
| Wire Length               | 60"                                                                                                                                                          |  |  |
| Compliance                | UL Certified: Yes                                                                                                                                            |  |  |