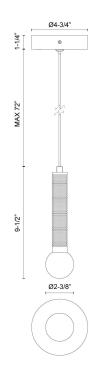

## SPECIFICATION DETAILS

| Fixture Dimensions        | D2-3/8" x H9-1/2"                       |  |  |
|---------------------------|-----------------------------------------|--|--|
| Canopy Dimensions         | D4-3/4" x H1-1/4"                       |  |  |
| Minimum Hang Height       | 14"                                     |  |  |
| Location                  | Dry                                     |  |  |
| Dimming Range             | 100% - 10%                              |  |  |
| Glass Details             | Opal Glass                              |  |  |
| Illumination Direction    | Down                                    |  |  |
| Light Source/Life         | LED (50,000 hours) 90CRI                |  |  |
| Material                  | Aluminum, Glass                         |  |  |
| Slopped Ceiling Adaptable | Yes                                     |  |  |
| Wire Length               | 72"                                     |  |  |
| Wire Style                | Black Wire                              |  |  |
| Compliance                | ETL Certified: Yes<br>CEC Title 24: Yes |  |  |