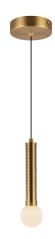

Add distinctive character to your space with the Arden lighting collection. Featuring ribbed details for added texture, Arden offers versatility with a decorative half shade or exposed opal glass globe for a minimalist mood. The black finish, accented by walnut wood veneer, brings a rustic or industrial charm to the design.

## **FINISHES**

(BGOP)

Matte Black/Opal Glass (MBOP)