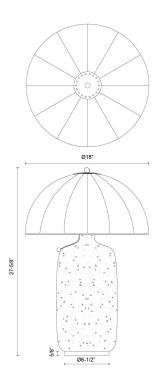

#### SPECIFICATION DETAILS

| Fixture Dimensions     | D18" x H27-5/8"                    |
|------------------------|------------------------------------|
| Lamp Base Dimensions   | D6-1/2" x H5/8"                    |
| Location               | Dry                                |
| Illumination Direction | Up/Down                            |
| Light Source/Life      | Socket                             |
| Material               | Steel, Fabric                      |
| Shade Details          | Spandex Shade                      |
| Wire Length            | 72"                                |
| Wire Style             | Brown Wire (BG)<br>Black Wire (MB) |
| Compliance             | ETL Certified: Yes                 |