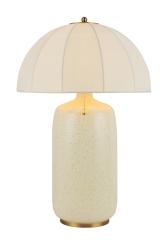

Transform your space with the Crosby decorative lighting collection by Kelsey Leigh Design Co. These fixtures are inspired by vintage parasols and feature light natural shades and delicate details. They come in elegant matte black or brushed gold, so they'll fit in any decor style.

#### SPECIFICATION DETAILS

| Fixture Dimensions     | D18" x H27-5/8"                    |
|------------------------|------------------------------------|
| Lamp Base Dimensions   | D6-1/2" x H5/8"                    |
| Location               | Dry                                |
| Illumination Direction | Up/Down                            |
| Light Source/Life      | Socket                             |
| Material               | Steel, Fabric                      |
| Shade Details          | Spandex Shade                      |
| Wire Length            | 72"                                |
| Wire Style             | Brown Wire (BG)<br>Black Wire (MB) |
| Compliance             | ETL Certified: Yes                 |