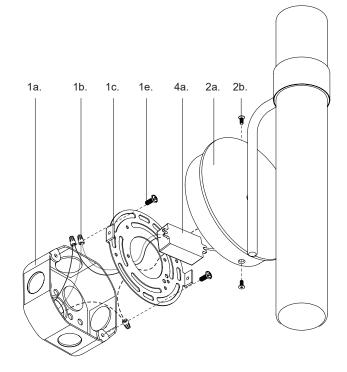

### Step 2

Separate mounting plate (1c) from canopy (2a) by removing canopy screws (2b).

Attach mounting plate (1c) to electrical junction box (1a) using junction box screws provided (1e) in hardware package.

### Step 4

Make proper electrical connections (black to hot "L", white to neutral "N", ground to "GND") with wire nuts (1b) provided in hardware package and place driver (4a) in canopy (2a).

Attach canopy (2a) to mounting plate (1c) with canopy screws (2b).