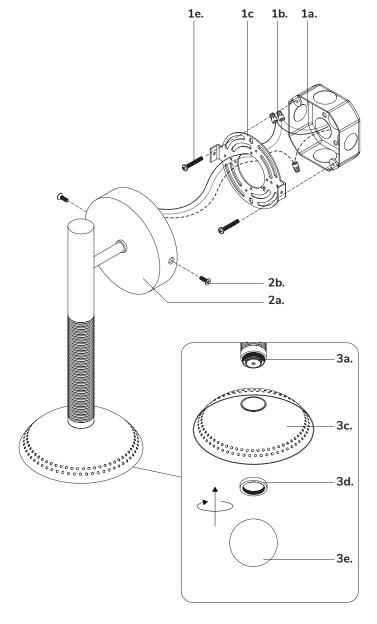

### Step 1

Remove fixture from its original package.

Separate mounting plate (1c) from canopy (2a) by removing canopy screws (2b).

### Step 3

Attach mounting plate (1c) to electrical junction box (1a) using junction box screws provided (1e) in hardware package.

### Step 5

Attach shade (3c) to fixture (3a), followed by shade lock (3d) and glass (3e) and thread clockwise to secure.

Attach canopy (2a) to mounting plate (1c) with canopy screws (2b).

You are now ready to enjoy your fixture.